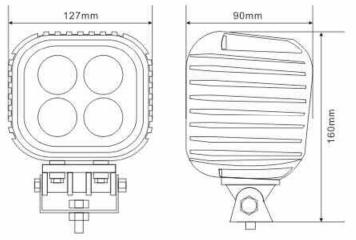

#### <u>Technical Drawing</u> (not to scale)

### Part No. 0-420-73

A powerful 4 x 10 watt 10-30 volt CREE LED Work lamp. Black powder coated die cast aluminium case, polycarbonate lens, supplied with stainless steel bracket. Protected to IP67. I 90 x w 127 x h 160mm. Approx Life: 50,000 hours.