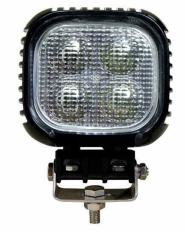

### Part No. 0-420-73

A powerful 4 x 10 watt 10-30 volt CREE LED Work lamp. Black powder coated die cast aluminium case, polycarbonate lens, supplied with stainless steel bracket. Protected to IP67. I 90 x w 127 x h 160mm. Approx Life: 50,000 hours.

LED work lamp 10-30 volt dc CREE 4 x 10W (6000K) 3500Lumen Approx Die cast aluminium Stainless steel Polycarbonate PMMA IP67 -40°C to +60°C 1.6KG I 90 x w 127 x h 160mm

The information contained in this document is correct to the best of our knowledge at the time of printing. However, specifications may change at any time without notice.